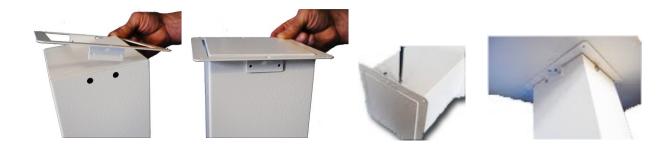

#### INSTALLATION UNDER THE CEILING

- I. Hold the clip-frame with the clips down (please mind the tag dots) and affix it with 4 screws (not proviced in the delivery) to the holes underneath.
- 2. The unit can now be directly mounted to the ceiling.

3. Fill the device according to instructions in the user's guide.