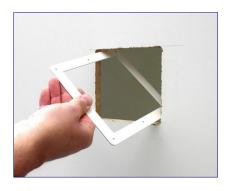

### STANDARD INSTALLATION

I. Open the device unlatching the two levers. Take the underpart of the device out of the top piece, by unmounting the braces of the underpart.

2. Draw via the provided clip-frame the desired cutout of the diameter for the device.

### STANDARD INSTALLATION

3. Set the frame in the cut-out sector and attach it with scotch tape to prevent the sliding away of the frame during installation.

- 4. Plug the transformer into the power socket (this should be found in the ceiling).
- 5. Plug the power point into the device.