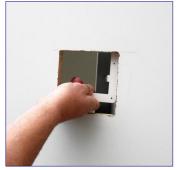

### STANDARD INSTALLATION

3. Set the frame in the cut-out sector and attach it with scotch tape to prevent the sliding away of the frame during installation.

- 4. Plug the transformer into the power socket (this should be found in the ceiling).
- 5. Plug the power point into the device.

#### STANDARD INSTALLATION

6. Maneuver the device, by holding it sideways (careful of power-plug), into the cut-out opening and attach the device with the provided screws to the ceiling.

- 7. Hang the underpart of the device back into the top piece.
- 8. Fill the device according to instructions in the user's guide.