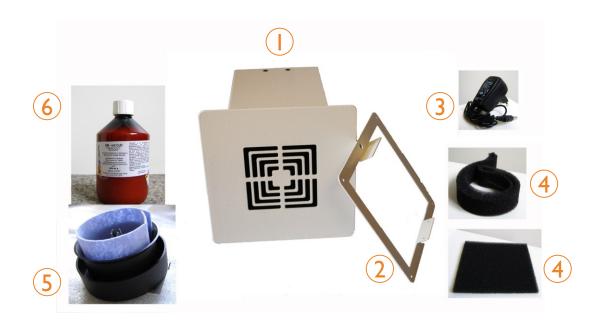

### PACKAGE CONTENT CLASSIC LINE 925

- I. System Classic Line 925
- 2. Clip frame
- 3. Transformer / Power supply
- 4. 2 filters
- 5. Evaporation fleece
- 6. 500 ml messenger substance mixture (not included in delivery)
- 7. 4 screws for standard installation (not listed)