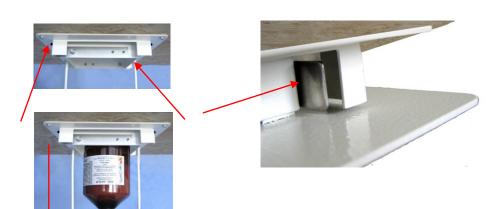

### STANDARD INSTALLATION

3. Set the frame in the cut-out sector and attach it with scotch tape to prevent the sliding away of the frame during installation.

- 4. Plug the transformer into the power socket (this should be found in the ceiling).
- 5. Plug the power point into the device.

#### STANDARD INSTALLATION

6. Maneuver the device, by holding it sideways (careful of power-plug), into the cut-out opening and attach the device with the provided screws to the ceiling.

- 7. Hang the underpart of the device back into the top piece.
- 8. Fill the device according to instructions in the user's guide.