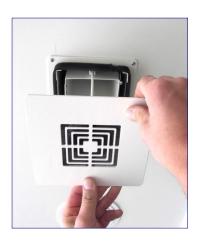

### STANDARD INSTALLATION

I. Open the device unlatching the two levers. Take the underpart of the device out of the top piece, by unmounting the braces of the underpart.

2. Draw via the provided clip-frame the desired cutout of the diameter for the device.

### STANDARD INSTALLATION

3. Set the frame in the cut-out sector and attach it with scotch tape to prevent the sliding away of the frame during installation.

- 4. Plug the transformer into the power socket (this should be found in the ceiling).
- 5. Plug the power point into the device.