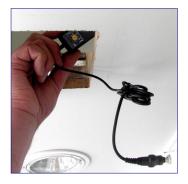

### STANDARD INSTALLATION

3. Set the frame in the cut-out sector and attach it with scotch tape to prevent the sliding away of the frame during installation.

- 4. Plug the transformer into the power socket (this should be found in the ceiling).
- 5. Plug the power point into the device.

#### STANDARD INSTALLATION

6. Maneuver the device, by holding it sideways (careful of power-plug), into the cut-out opening and attach the device with the provided screws to the ceiling.

- 7. Hang the underpart of the device back into the top piece.
- 8. Fill the device according to instructions in the user's guide.