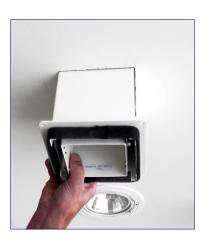

#### STANDARD INSTALLATION

6. Maneuver the device, by holding it sideways (careful of power-plug), into the cut-out opening and attach the device with the provided screws to the ceiling.

- 7. Hang the underpart of the device back into the top piece.
- 8. Fill the device according to instructions in the user's guide.