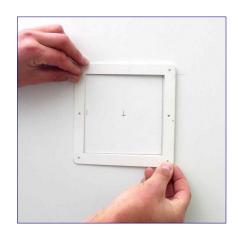

### STANDARD INSTALLATION

I. Open the device unlatching the two levers. Take the underpart of the device out of the top piece, by unmounting the braces of the underpart.

2. Draw via the provided clip-frame the desired cutout of the diameter for the device.

### STANDARD INSTALLATION

3. Set the frame in the cut-out sector and attach it with scotch tape to prevent the sliding away of the frame during installation.

- 4. Plug the transformer into the power socket (this should be found in the ceiling).
- 5. Plug the power point into the device.