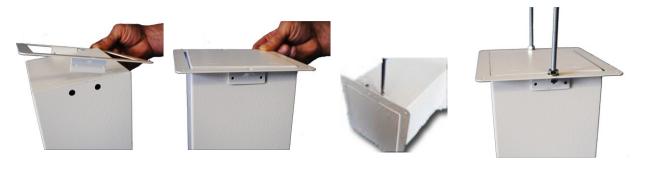

#### INSTALLATION WITH THREADED RODS

- I. Hold the clip-frame with the clips down (please mind the tag dots) and affix it with 4 screws (not proviced in the delivery) to the holes underneath.
- 2. Attach to the ceiling with threaded rods (available on request) and also to the device.

3. Fill the device according to instructions in the user's guide.